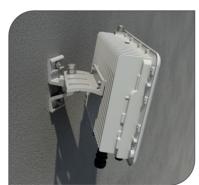

## **SMALL CELL BRACKET**

is designed for installation of one NSN Small Cell unit on wall or vertical structures.

# **FLEXIBILITY**

The Small Cell Bracket allows the Small Cell unit to be tilted up to 15 degrees and panned up to 30 degrees. The bracket is prepared to be mounted to a wide range of vertical structures by using hose clamps. Together with the Chain Bracket Small Cell Holder it can be mounted on the Cue Dee Chain Bracket system.