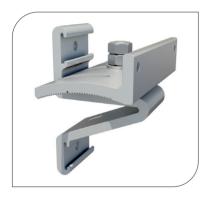

# **FLEXIBILITY**

The Small Cell Bracket allows the Small Cell unit to be tilted up to 15 degrees and panned up to 30 degrees. The bracket is prepared to be mounted to a wide range of vertical structures by using hose clamps. Together with the Chain Bracket Small Cell Holder it can be mounted on the Cue Dee Chain Bracket system.

## **EASY ASSEMBLY**

Installation is very easy thanks to its flexible design and the cup head square neck bolt which gives you a free hand when tightening the bolts.

| ORDER AND TECHNICAL INFORMATION      |                                                                                                |                          |                          |                         |
|--------------------------------------|------------------------------------------------------------------------------------------------|--------------------------|--------------------------|-------------------------|
| DRAWING NO:                          | CD 991048                                                                                      |                          |                          |                         |
| FUNCTION DESCRIPTION:                | Small Cell Bracket for installation of one NSN Small Cell unit on wall or vertical structures. |                          |                          |                         |
| MECHANICAL DATA Profiles: Fasteners: | Aluminium, nature anodized 20μm<br>Acid proof stainless steel                                  |                          |                          |                         |
| PACKAGE DIMENSIONS                   | LENGTH<br>145 mm (5,7 in)                                                                      | WIDTH<br>105 mm (4,1 in) | HEIGHT<br>85 mm (3,3 in) | WEIGHT 0,8 kg (1,76 lb) |
| ACCESSORIES                          | Chain Bracket Small Cell Holder                                                                |                          |                          |                         |