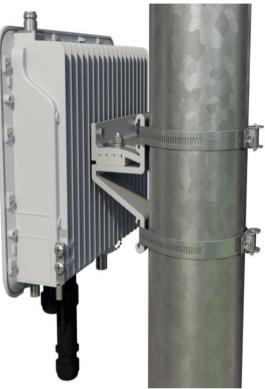

## **SMALL CELL BRACKET**

is designed for installation of one NSN Small Cell unit on wall or vertical structures.

# **FLEXIBILITY**

The Small Cell Bracket allows the Small Cell unit to be tilted up to 15 degrees and panned up to 30 degrees. The bracket is prepared to be mounted to a wide range of vertical structures by using hose clamps. Together with the Chain Bracket Small Cell Holder it can be mounted on the Cue Dee Chain Bracket system.